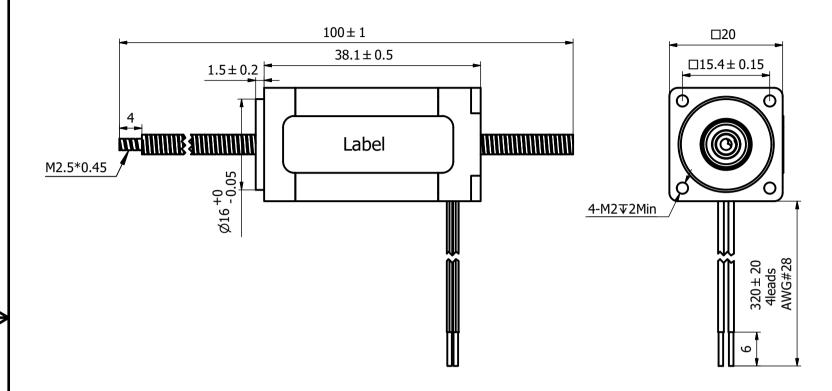

## Notes,

1.To maximize output force and life of linear actuators, radial load on lead screws should be avoided or be kept at a minimum.

| CUSTOMER     |                     |                                 |   |   |   | NOTICE TO PERSONS RECEIVING THIS DRAWING  THIS DRAWING IS ONLY CONDITIONALLY ISSUED, AND FOR THE SOLE PURPOSE OF INFORMING LICENSEES AND ASSOCIATE CONTRACTORS OF DINGS' MOTION, AND VENDORS THERETO AND CUSTOMERS THEREOF, RECEIPT OR POCESSION THEREOF DOES NOT CONFER TO TRANSFER ANY RIGHT IN THE SUBJECT MATTER OF THE DRAWING. THE DESIGN, CONSTRUCTION, TECHNICAL INFORMATION AND ALL OTHER SUBJECT MATTER SHOWN IN THIS DRAWING ARE AND REMAIN, EXCEPT AS MAY BE OTHERWISE INDICATED BY WRITTEN NOTICE HEREON, THE EXCLUSIVE PROPERTY OF SAID CORPORATION. THIS DRAWING MAY BE REPRODUCED ONLY BY LICENSEES |      |                 |        |       |       |          |            |        |          |          |         |  |
|--------------|---------------------|---------------------------------|---|---|---|---------------------------------------------------------------------------------------------------------------------------------------------------------------------------------------------------------------------------------------------------------------------------------------------------------------------------------------------------------------------------------------------------------------------------------------------------------------------------------------------------------------------------------------------------------------------------------------------------------------------|------|-----------------|--------|-------|-------|----------|------------|--------|----------|----------|---------|--|
| WIRING CHART | EXCITATION SEQUENCE |                                 |   |   |   | AND ASSOCIATE CONTRACTORS OF SAID CORPORATION AND ONLY FOR LICENSED MANUFACTURE, AND BY VENDORS MANUFACTURING FOR SAID CORPORATION AND ONLY FOR LICENSEES AND ASSOCIATE CONTRACTORS.                                                                                                                                                                                                                                                                                                                                                                                                                                |      |                 |        |       |       |          |            |        |          |          |         |  |
| A+ M         | CW                  | $\stackrel{-}{\longrightarrow}$ |   |   |   | UNLESS OTHERWISE SPECIFIED ALL<br>DIMENSIONS ARE IN MILLIMETERS AND<br>TOLERANCES ARE AS BELOW PER ISO2768-cK.                                                                                                                                                                                                                                                                                                                                                                                                                                                                                                      |      |                 |        | DRAWN | Alice | DATE     | 2020/11/12 |        |          | CC'      |         |  |
|              | Red A+              | + -                             |   |   |   | LINEAR ANGULAR                                                                                                                                                                                                                                                                                                                                                                                                                                                                                                                                                                                                      |      |                 | APPRVD | DATE  |       |          | DING3      |        |          |          |         |  |
|              | Red/wht A-          | -                               |   | + |   | <b>0</b> ∼3                                                                                                                                                                                                                                                                                                                                                                                                                                                                                                                                                                                                         | ±0.2 | <b>0</b> ~10    | ±1.5°  |       |       | •        |            | SIZE   |          | T 1 OF 1 |         |  |
|              | Green B+            |                                 | + |   | - | 3~6                                                                                                                                                                                                                                                                                                                                                                                                                                                                                                                                                                                                                 | ±0.5 | <b>10</b> ~50   |        |       |       |          |            |        | A3 SHEET |          |         |  |
|              | Grn/wht B-          |                                 | - |   | + |                                                                                                                                                                                                                                                                                                                                                                                                                                                                                                                                                                                                                     |      |                 | _      | MODEL |       | 8N22-100 |            |        |          |          |         |  |
|              | CCW                 | $\leftarrow$                    |   |   |   | <b>6</b> ∼30                                                                                                                                                                                                                                                                                                                                                                                                                                                                                                                                                                                                        | ±0.8 | <b>50</b> ∼120  | ±30′   | 1     |       |          |            | SCALE  | 1: 1 REV | 00       | l → Ψ ! |  |
|              |                     |                                 |   |   |   | <b>30</b> ∼120                                                                                                                                                                                                                                                                                                                                                                                                                                                                                                                                                                                                      | ±1.5 | <b>120~</b> 400 | ±15′   |       |       |          |            | JOCALL | T: T KEV | 1 00     | ' '     |  |