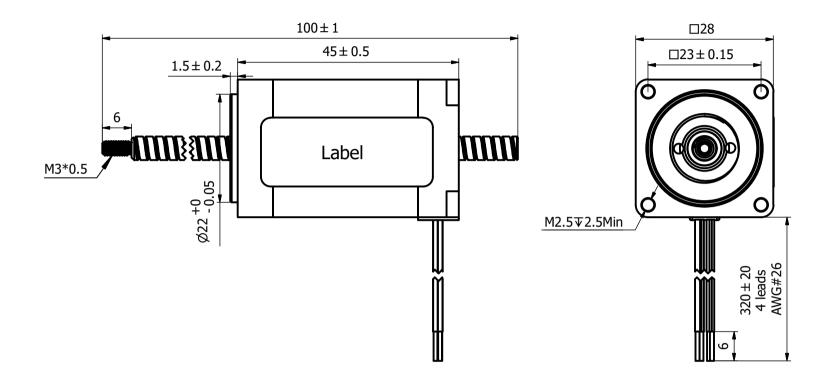

## Notes,

1.To maximize output force and life of linear actuators, radial load on lead screws should be avoided or be kept at a minimum.

| CUSTOMER     |                     |                                 |   |   |   | NOTICE TO PERSONS RECEIVING THIS DRAWING  THIS DRAWING IS ONLY CONDITIONALLY ISSUED, AND FOR THE SOLE PURPOSE OF INFORMING LICENSEES AND ASSOCIATE CONTRACTORS OF DINGS' MOTION, AND VENDORS THERETO AND CUSTOMERS THEREOF, RECEIPT OR POCESSION THEREOF DOES NOT CONFER TO TRANSFER ANY RIGHT IN THE SUBJECT MATTER OF THE DRAWING. THE DESIGN, CONSTRUCTION, TECHNICAL INFORMATION AND ALL OTHER SUBJECT MATTER SHOWN IN THIS DRAWING ARE AND REMAIN, EXCEPT AS MAY BE OTHERWISE INDICATED BY WRITTEN NOTICE HEREON, THE EXCLUSIVE PROPERTY OF SAID CORPORATION. THIS DRAWING MAY BE REPRODUCED ONLY BY LICENSEES |      |                 |        |       |          |           |            |       |          |        |         |  |
|--------------|---------------------|---------------------------------|---|---|---|---------------------------------------------------------------------------------------------------------------------------------------------------------------------------------------------------------------------------------------------------------------------------------------------------------------------------------------------------------------------------------------------------------------------------------------------------------------------------------------------------------------------------------------------------------------------------------------------------------------------|------|-----------------|--------|-------|----------|-----------|------------|-------|----------|--------|---------|--|
| WIRING CHART | EXCITA <sup>-</sup> | EXCITATION SEQUENCE             |   |   |   | AND ASSOCIATE CONTRACTORS OF SAID CORPORATION AND ONLY FOR LICENSED MANUFACTURE, AND BY VENDORS MANUFACTURING FOR SAID CORPORATION AND ONLY FOR LICENSEES AND ASSOCIATE CONTRACTORS.                                                                                                                                                                                                                                                                                                                                                                                                                                |      |                 |        |       |          |           |            |       |          |        |         |  |
| A+ M         | CW                  | $\stackrel{-}{\longrightarrow}$ |   |   |   | UNLESS OTHERWISE SPECIFIED ALL<br>DIMENSIONS ARE IN MILLIMETERS AND<br>TOLERANCES ARE AS BELOW PER ISO2768-ck.                                                                                                                                                                                                                                                                                                                                                                                                                                                                                                      |      |                 |        | DRAWN | Alice    | DATE      | 2020/11/12 | DINCS |          |        | CC'     |  |
|              | Red A+              | + -                             |   |   |   | LINEAR ANGULAR                                                                                                                                                                                                                                                                                                                                                                                                                                                                                                                                                                                                      |      |                 | APPRVD | DATE  |          |           |            | U3    |          |        |         |  |
|              | Red/wht A-          | -                               |   | + |   | 0~3                                                                                                                                                                                                                                                                                                                                                                                                                                                                                                                                                                                                                 | ±0.2 | <b>0</b> ~10    | ±1.5°  |       | <u> </u> |           |            |       |          |        |         |  |
|              | Green B+            |                                 | + |   | - | 3~6                                                                                                                                                                                                                                                                                                                                                                                                                                                                                                                                                                                                                 | ±0.5 | <b>10</b> ~50   | ±1°    | 1     |          |           | .00        | SIZE  | A3 SHEET | 1 OF 1 |         |  |
|              | Grn/wht B-          |                                 | - |   | + |                                                                                                                                                                                                                                                                                                                                                                                                                                                                                                                                                                                                                     |      | -               |        | MODEL |          | 11N22-100 |            |       |          | +      |         |  |
| ± ±          | CCW                 | $\leftarrow$                    |   |   | - | <b>6</b> ∼30                                                                                                                                                                                                                                                                                                                                                                                                                                                                                                                                                                                                        | ±0.8 | <b>50</b> ∼120  | ±30′   |       |          |           |            | SCALE | 1: 1 REV | 00     | l → Ψ l |  |
| 1            |                     |                                 |   |   |   | <b>30</b> ∼120                                                                                                                                                                                                                                                                                                                                                                                                                                                                                                                                                                                                      | ±1.5 | <b>120~</b> 400 | ±15′   |       |          |           |            | JCALE | T: T KEV | 1 00   | '       |  |